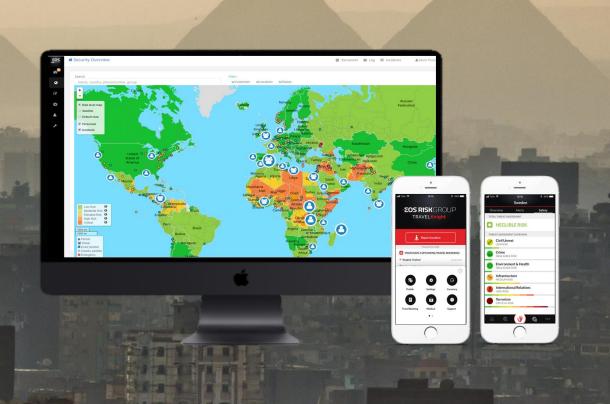

Our global traveller tracking platform allows you to monitor your people and assets 24/7 and issue real time alerts of incidents likely to affect business travel.

Our mobile tracking app TRAVEL Knight, delivers a realtime picture of your organisations global footprint.

- TRAVEL Knight sends two types of alerts: for low risk incidents users receive a push notification inapp, and for high risk events an SMS is sent. Our technology keeps pushing alerts through until they are received, no matter where our users are in the world
- EOS Risk uses geo-positioning technology to ensure users receive relevant alerts. No need to update app settings for your next trip, TRAVEL Knight sends alerts based on your location
- In a new country and unsure of the emergency numbers? TRAVEL Knight updates SOS numbers depending on your location
- TRAVEL Knight's static content is available in different languages, and our alerts are sent in English
- Organisations can also add their own information, which is displayed in-app to their users
- Read our pre-departure advice for safety, travel and health before you go
- For operations where security risks are highest, EOS can provide travellers with mobile GSM or satellite tracking devices
- Geo-fences can be constructed to alert the EOS 24/7 Security Operations Centre if any of the tracking devices break pre-defined rules,.

Travellers facing difficulties can call our 24/7 hotline for advice or interact directly with our platform via their PC, tablet or smart phone.