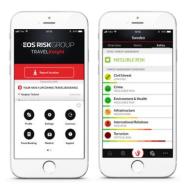

- TRAVEL Knight sends two types of alerts: for low risk incidents users receive a push notification inapp, and for high risk events an SMS is sent. Our technology keeps pushing alerts through until they are received, no matter where our users are in the world
- EOS Risk uses geo-positioning technology to ensure users receive relevant alerts. No need to update app settings for your next trip, TRAVEL Knight sends alerts based on your location
- In a new country and unsure of the emergency numbers? TRAVEL Knight updates SOS numbers depending on your location
- TRAVEL Knight's static content is available in different languages, and our alerts are sent in English
- Organisations can also add their own information, which is displayed in-app to their users
- Read our pre-departure advice for safety, travel and health before you go
- For operations where security risks are highest, EOS can provide travellers with mobile GSM or satellite tracking devices
- Geo-fences can be constructed to alert the EOS 24/7 Security Operations Centre if any of the tracking devices break pre-defined rules,.

Travellers facing difficulties can call our 24/7 hotline for advice or interact directly with our platform via their PC, tablet or smart phone.